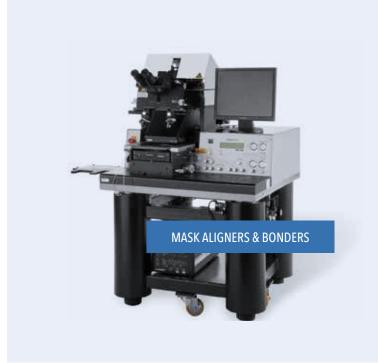

# SUSS & EVG Mask Aligners & Bonders

- Suss MJB3, MA6, MA8
- Suss MA150, MA200
- EVG 620, 6200
- EVG 501, 520, 520IS, Gemini Bonders