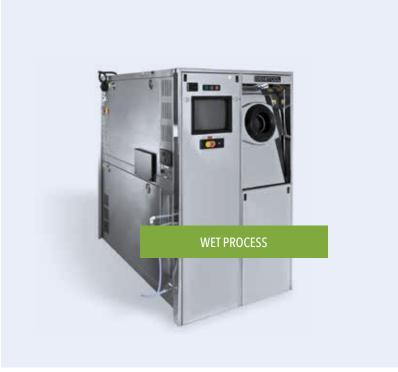

# SEMITOOL Wet Process Equipment

- Spray Solvent Tool (SST)
- Spray Acid Tool (SAT)
- Spin Rinse Dryer (SRD)
- Sceptor
- Equinox
- LT210/Paragon Electroplating Tools
- Raider Electroplating Tools
- Lift-Rotate Repair & Refurbishment for Equinox, LT210/Paragon/Raider
- Robot Repair & Refurbishment for LT210/Paragon, Raider