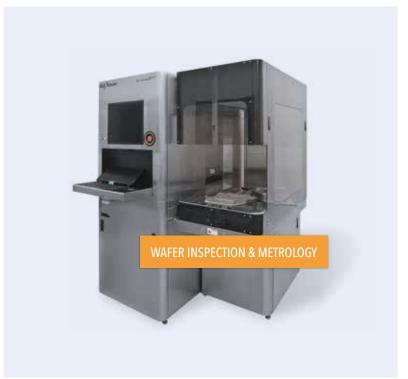

# KLA-TENCOR Wafer Inspection & Metrology Equipment

- Unpatterned Wafer: Surfscan 6xxx, SP1, SP2
- Patterned Darkfield: AIT I, II, XP+, UV, XUV
- Patterned Brightfield: 2135, 2138, 2139, 23xx
- Profilers: P-10, P-11, P-22, HRP-220, HRP-240
- Film Measurement: UV1080, UV1280, F5x, SFX 100/200
- Overlay Registration: 5200XP, Archer
- Stress Measurement: FLX-2320, 5400, 5500