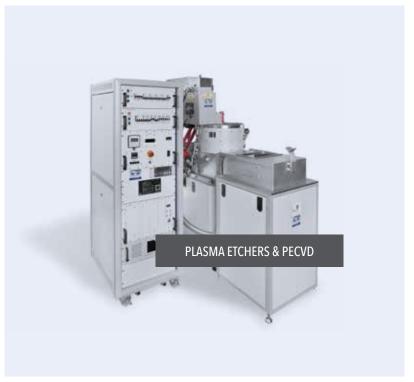

# SPTS, PLASMATHERM, & OXFORD Plasma Etchers

- SPTS Multiplex, MPX, Pegasus
- Oxford Plasmalab 80, 100, 133
- Plasmatherm 790, SLR-720, SLR-730, SLR-770